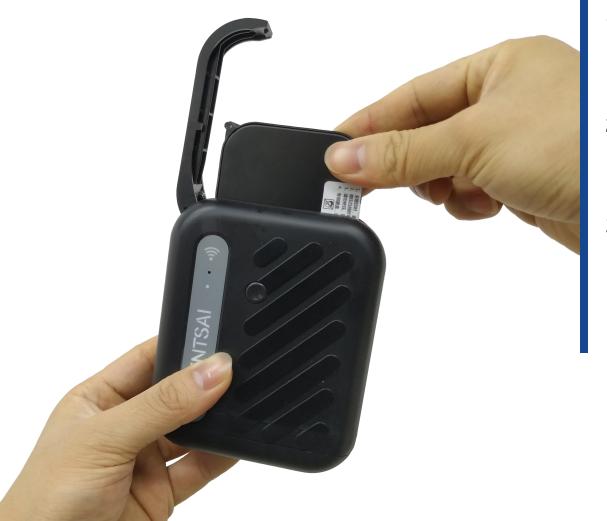

#### 2 Portable protective cover

- 1. Concise and integrated design, the protective cover is multifunctional;
- The design of the magnetic adsorption to protect the nozzle, easy operation with protection;
- Prevent dry head and provide physical protection to make the ink cartridge more durable;
- Just put on the protective cover of the nozzle after use, no need to remove ink cartridges frequently;

#### Push-in installation

- 1. The direct-push ink cartridge installation design allows you to install it with one push. It also provides upgrade protection for the ink cartridges;
- 2. The ink cartridges can be disassembled and assembled with electricity, there is no need to worry about damaging the print head;
- 3. Inductive integrated cover design, closing the cover can trigger the sensor. The device will enter into the printing state immediately.