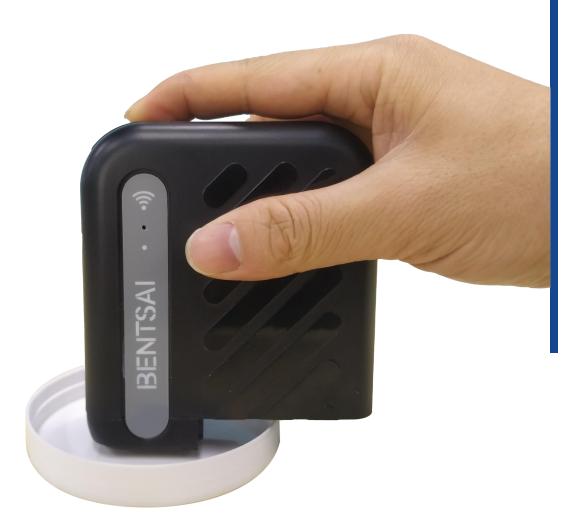

#### **Printing steps**

1.Press the power button for 3 seconds, the indicator light turns on (the indicator light changes from white to green, and the printer is ready).

The indicator light from white to green

Power button