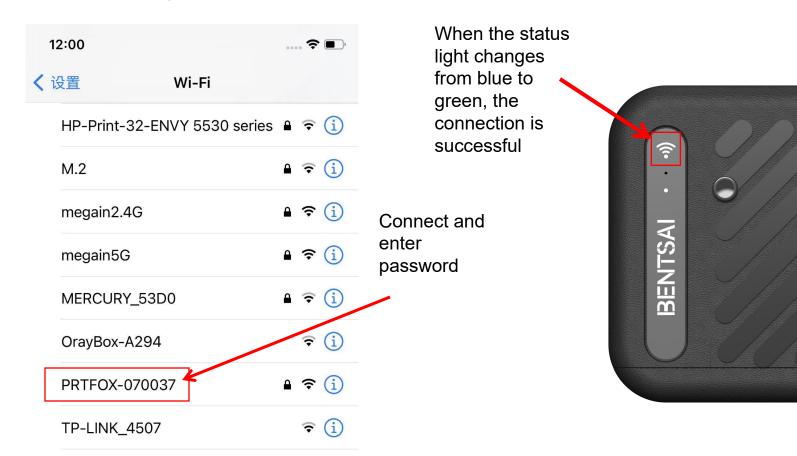

#### **Printing steps**

2. Connect the mobile phone to the WIFI with the machine name "PRTFOX--xxxxx" and enter the password: 12345678. After the connection is successful, the WIFI status light will change from blue to green.