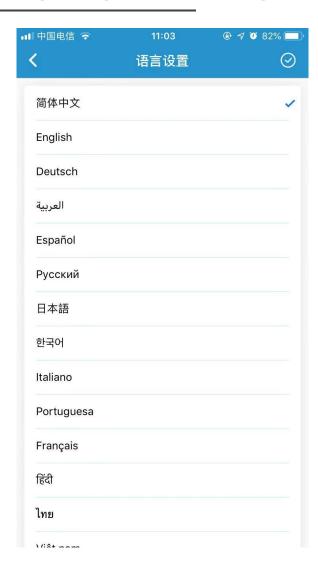

#### Language settings

Chinese, English, German, Arabic, Spanish, Russian, Japanese, Korean, Italian, Portuguese, French, Hindi, Thai, Vietnamese, Persian, Turkish, Traditional Chinese