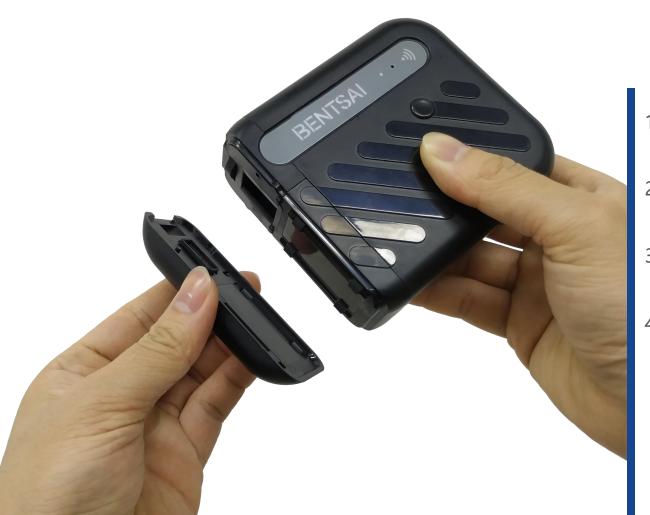

#### 2 Portable protective cover

- 1. Concise and integrated design, the protective cover is multifunctional;
- The design of the magnetic adsorption to protect the nozzle, easy operation with protection;
- Prevent dry head and provide physical protection to make the ink cartridge more durable;
- Just put on the protective cover of the nozzle after use, no need to remove ink cartridges frequently;

#### Push-in installation

- 1. The direct-push ink cartridge installation design allows you to install it with one push. It also provides upgrade protection for the ink cartridges;
- 2. The ink cartridges can be disassembled and assembled with electricity, there is no need to worry about damaging the print head;
- 3. Inductive integrated cover design, closing the cover can trigger the sensor. The device will enter into the printing state immediately.