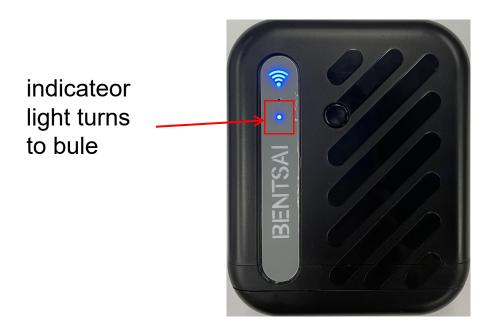

#### **Printing Steps**

4. After the machine's indicateor light turns to blue, it means it enters the printing state, press the print button and print the content you need.