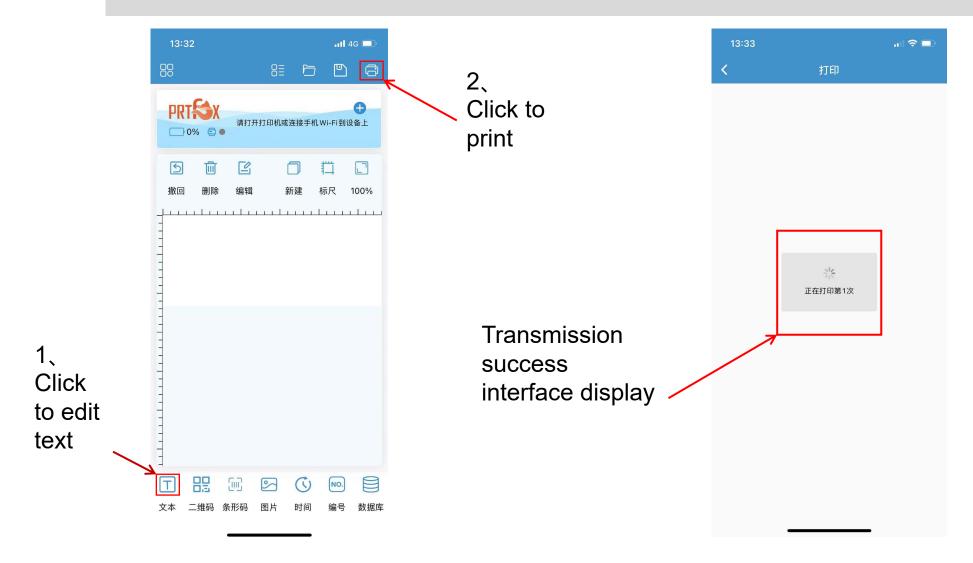

#### **Printing Steps**

3. "add"and "edit" the text you need, click "Print", the interface displays "Printing X times".

#### **Printing Steps**

4. After the machine's indicateor light turns to blue, it means it enters the printing state, press the print button and print the content you need.