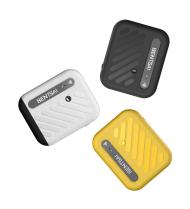

#### 1 Features

Simple and stylish Humanized industrial User friendly compact design

Machine with ink cartridges
Less than the weight of a bottle of milk

Pocket size design Easy to carry Anytime, anywhere,