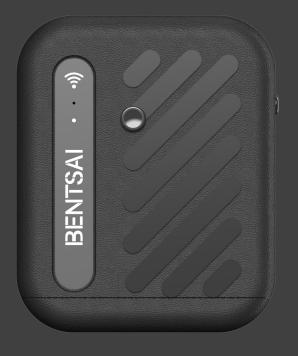

# PRTFOX Handheld Inkjet Printer

#### Contents



Product Introduction



Product Features



Instructions for use



Application scenario

## 01 Product Introduction

#### 1 Product structure





PRTFOX Printer



Ink cartridge



Manual



USB data line







#### 3 Product parameter

| Content            | Parameter                                                                                                                                     |
|--------------------|-----------------------------------------------------------------------------------------------------------------------------------------------|
| Model              | PRTFOX                                                                                                                                        |
| Communication mode | WiFi                                                                                                                                          |
| APP                | Android、los