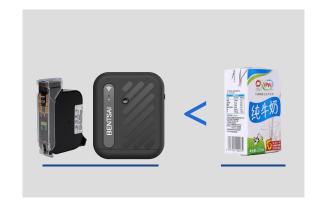

#### 1 Features

Simple and stylish Humanized industrial User friendly compact design

Machine with ink cartridges
Less than the weight of a bottle of milk

Pocket size design Easy to carry Anytime, anywhere,