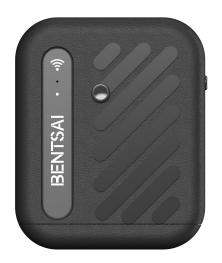

#### 1 Product structure

PRTFOX Printer

Ink cartridge

Manual

USB data line

#### 2 Portable protective cover

- 1. Concise and integrated design, the protective cover is multifunctional;
- The design of the magnetic adsorption to protect the nozzle, easy operation with protection;
- Prevent dry head and provide physical protection to make the ink cartridge more durable;
- Just put on the protective cover of the nozzle after use, no need to remove ink cartridges frequently;

#### Push-in installation

- 1. The direct-push ink cartridge installation design allows you to install it with one push. It also provides upgrade protection for the ink cartridges;
- 2. The ink cartridges can be disassembled and assembled with electricity, there is no need to worry about damaging the print head;
- 3. Inductive integrated cover design, closing the cover can trigger the sensor. The device will enter into the printing state immediately.