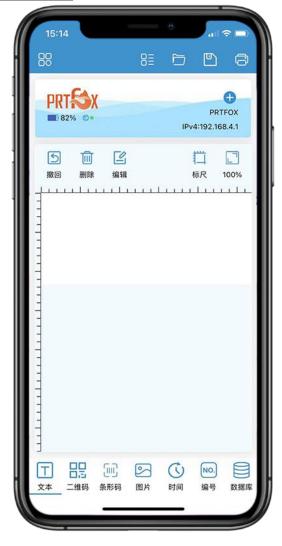

#### 7 APP Introduction

**1.**Operation interface

Andriod English Version IOS

Andriod Chinese Version

**2.APP** Download Entry

#### **Printing Steps**

3. "add"and "edit" the text you need, click "Print", the interface displays "Printing X times".