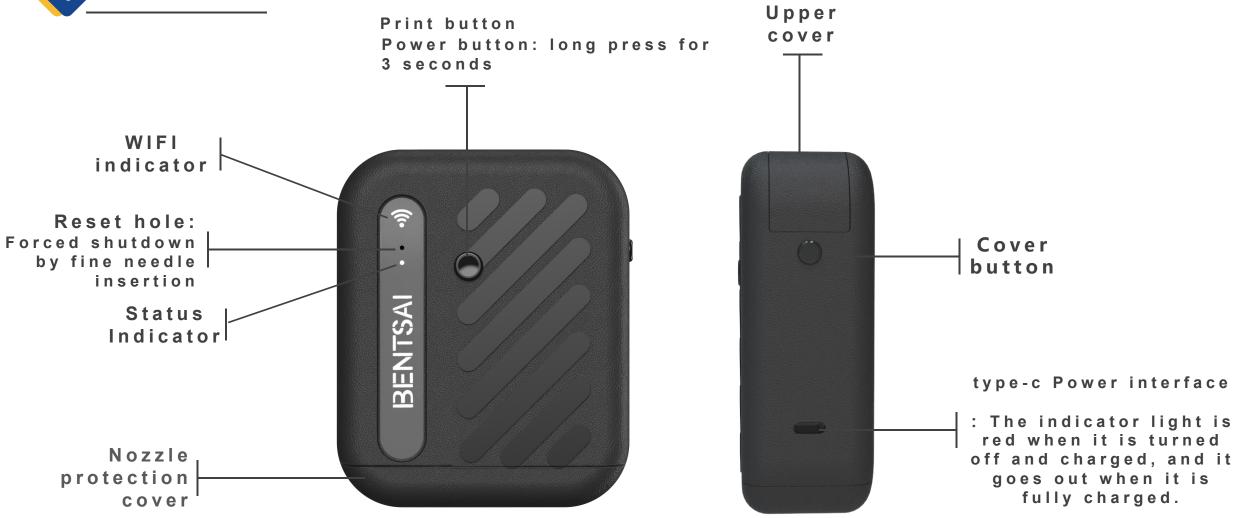

## 01 Product Introduction

#### 1 Product structure

PRTFOX Printer

Ink cartridge

Manual

USB data line

#### 2 Portable protective cover

- 1. Concise and integrated design, the protective cover is multifunctional;
- The design of the magnetic adsorption to protect the nozzle, easy operation with protection;
- Prevent dry head and provide physical protection to make the ink cartridge more durable;
- Just put on the protective cover of the nozzle after use, no need to remove ink cartridges frequently;

#### Push-in installation

- 1. The direct-push ink cartridge installation design allows you to install it with one push. It also provides upgrade protection for the ink cartridges;
- 2. The ink cartridges can be disassembled and assembled with electricity, there is no need to worry about damaging the print head;
- 3. Inductive integrated cover design, closing the cover can trigger the sensor. The device will enter into the printing state immediately.

#### **Printing steps**

1.Press the power button for 3 seconds, the indicator light turns on (the indicator light changes from white to green, and the printer is ready).

The indicator light from white to green

Power button

#### **Printing steps**

2. Connect the mobile phone to the WIFI with the machine name "PRTFOX--xxxxx" and enter the password: 12345678. After the connection is successful, the WIFI status light will change from blue to green.

#### **Printing Steps**

4. After the machine's indicateor light turns to blue, it means it enters the printing state, press the print button and print the content you need.